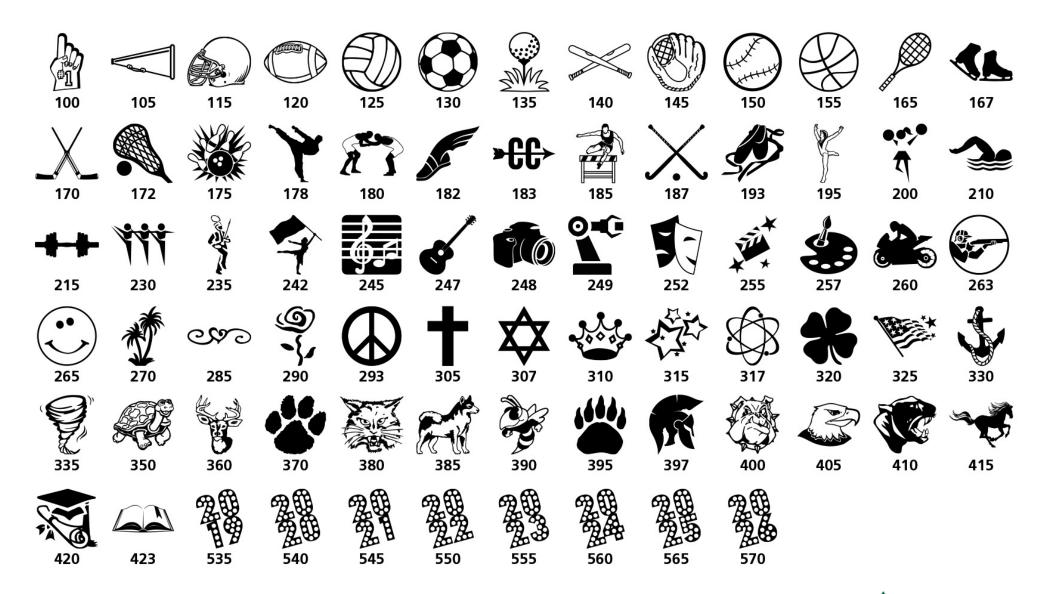

#### DESIGN YOUR 8th Grader's YEARBOOK AD

Full Page - \$110 Half Page - \$70 1/4 Page - \$45 1/8 Page - \$20

Ad Deadline 2/14/2020

Photography | Printing | Publishing

| Order online at commpe.pictavo.com OR<br>fill out form and mail with check or money order payable to:<br>Griffin MS   800 Alabama St.   Tallahassee, FL 32304                                                                                                                                                                                                                                                                                                                                                                                                                                                                       |                                        |                                                                                  |           |
|-------------------------------------------------------------------------------------------------------------------------------------------------------------------------------------------------------------------------------------------------------------------------------------------------------------------------------------------------------------------------------------------------------------------------------------------------------------------------------------------------------------------------------------------------------------------------------------------------------------------------------------|----------------------------------------|----------------------------------------------------------------------------------|-----------|
| Student's Name                                                                                                                                                                                                                                                                                                                                                                                                                                                                                                                                                                                                                      |                                        |                                                                                  |           |
| Phone                                                                                                                                                                                                                                                                                                                                                                                                                                                                                                                                                                                                                               |                                        | Grade                                                                            |           |
| Email                                                                                                                                                                                                                                                                                                                                                                                                                                                                                                                                                                                                                               |                                        |                                                                                  |           |
| Please check appropriate yearbook price based on order date:                                                                                                                                                                                                                                                                                                                                                                                                                                                                                                                                                                        |                                        |                                                                                  |           |
| □ \$35.00                                                                                                                                                                                                                                                                                                                                                                                                                                                                                                                                                                                                                           | □\$45.00                               | 2/15 - sold out                                                                  |           |
| 10/1 - 12/31                                                                                                                                                                                                                                                                                                                                                                                                                                                                                                                                                                                                                        | 1/1 - 2/14                             | 2/15 - sold out                                                                  |           |
| <b>\$8.00</b> Name Stamped Cover & Icons - Offered through 2/14/20                                                                                                                                                                                                                                                                                                                                                                                                                                                                                                                                                                  |                                        |                                                                                  |           |
| Write upper or lower case lett                                                                                                                                                                                                                                                                                                                                                                                                                                                                                                                                                                                                      | ers or numbers in the spa              | aces provided. For a space, leave b                                              | ox empty. |
| Enter three digit icon code. See icon list on reverse side.                                                                                                                                                                                                                                                                                                                                                                                                                                                                                                                                                                         |                                        |                                                                                  |           |
| 1st icon 2nd                                                                                                                                                                                                                                                                                                                                                                                                                                                                                                                                                                                                                        | l icon 3rd                             | licon 4th icon                                                                   |           |
| <b>\$2.00</b> Autograph Section: 4 extra pages for signatures - Offered through 2/14/20                                                                                                                                                                                                                                                                                                                                                                                                                                                                                                                                             |                                        |                                                                                  |           |
| Total \$                                                                                                                                                                                                                                                                                                                                                                                                                                                                                                                                                                                                                            | Make check or mo<br>School. Cash order | oney order payable to: Griffin Middl<br>s must be exact amount. No change given. | e         |
| <ul> <li>Payment by check is your express authorization that it may be converted into a one-time Electronic Fund Transfer (EFT) from your account, and all returned checks or EFTs may be re-presented electronically along with a separate EFT or demand draft for the maximum returned check fee allowed by state law. For inquiries: 800.460.0124 or www.statecheckfees.com. / El pago por cheque es su autorización expresa que puede ser convertido en un sólo Transferencia Electrónica de Fondo (transferencia electrónica de fondos) de su cuenta, y todos los cheques regresados o transferencia electrónica de </li></ul> |                                        |                                                                                  |           |

## **Select up to 4 cover icons**

Photography | Printing | Publishing